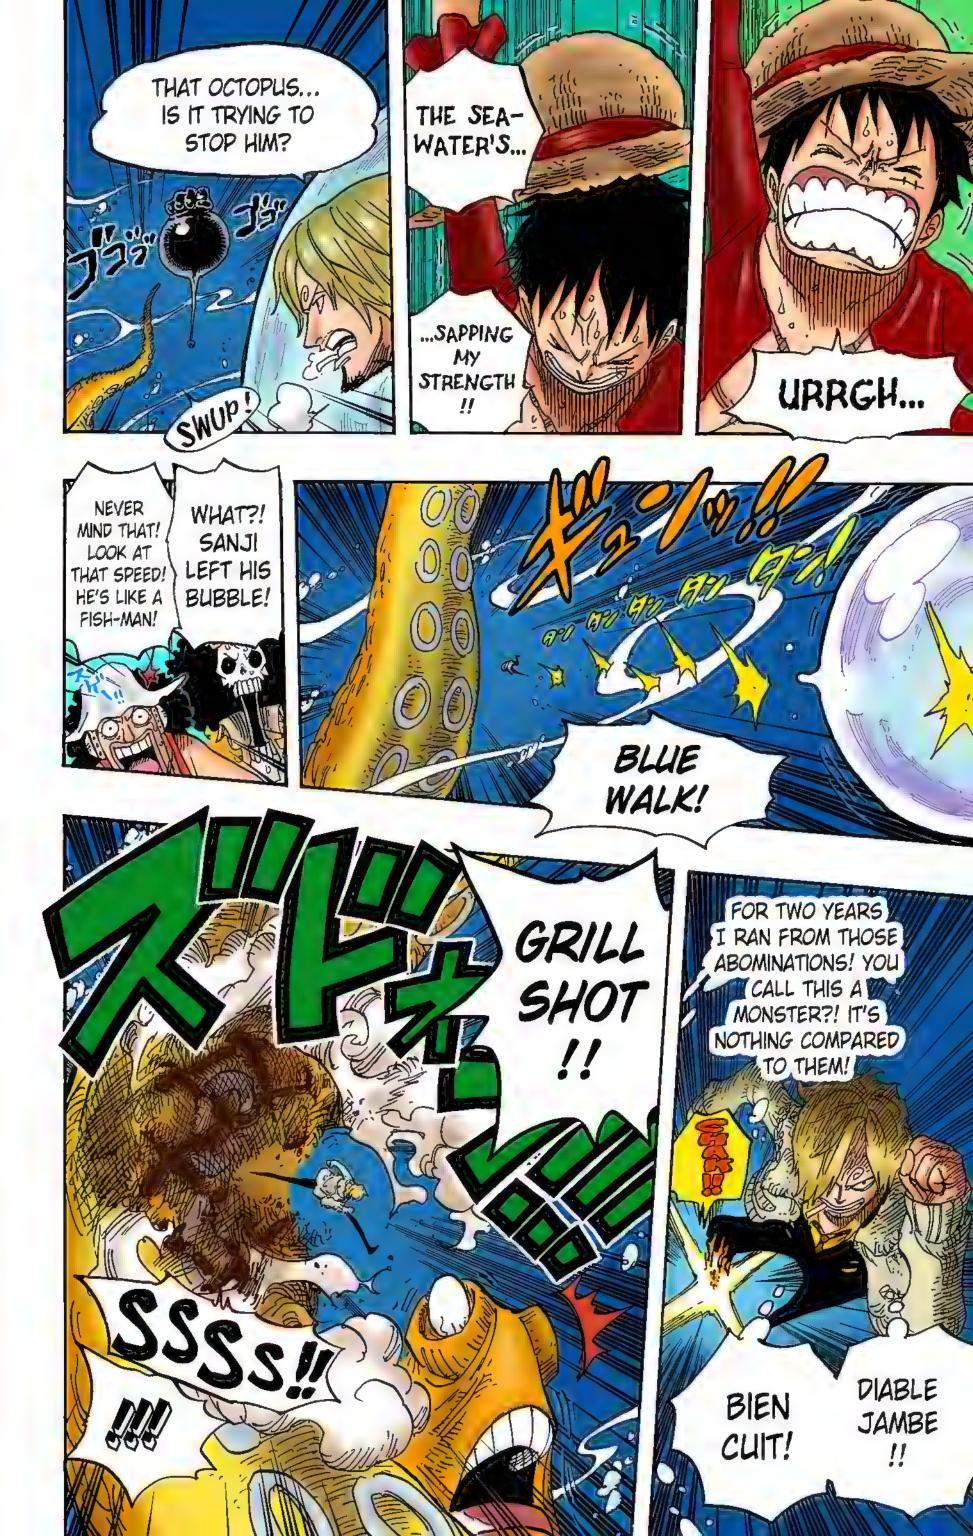

# Chapter 606: DEEP SEA ADVENTURE

#### REQUEST: "ROBIN READING A BOOK UNDER A TREE WITH BIRDS THAT LOOK LIKE CANARIES SINGING." BY YUKI I.

ON?!

#### SMOKE COMING OUT OF THE SEAFLOOR?!

Tr's A FACELESS CRAB!!

SBS Question Corner

Q: I have a quick question for the Blackbeard Pirates! In the rough designs, I remember seeing a beautiful woman. So why did you end up using Catalina Devon? Vasco Shot also has a long nose. Oh, and Nami is so sexy!